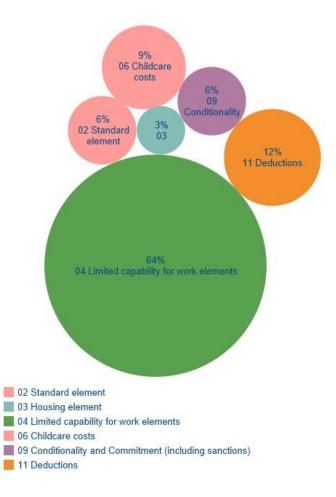

#### Tamworth Sacred Heart Project - breakdown of Benefits Universal Credit top issues (Q1 2024/25)

Benefits Universal Credit issues accounted for the second highest reported issues across the quarter (33%/33 issues). The percentage split of the issues surrounding Benefits Universal Credit are reported as follows: