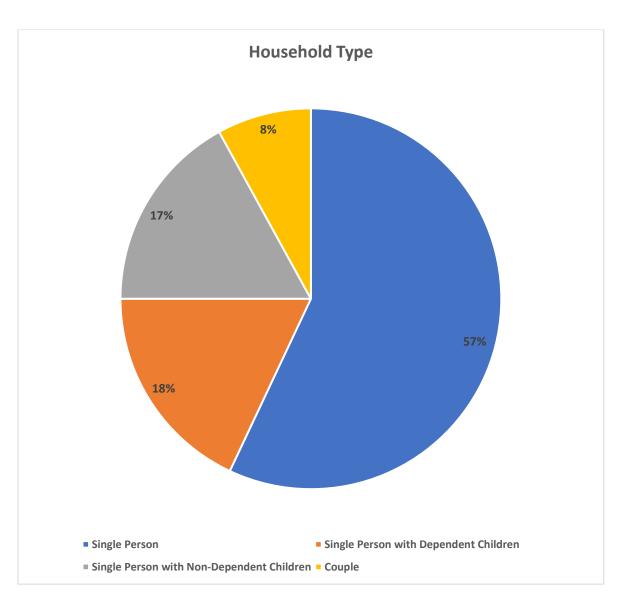

### Tamworth Sacred Heart Project - Breakdown of client demographics (Q1 2024/25)