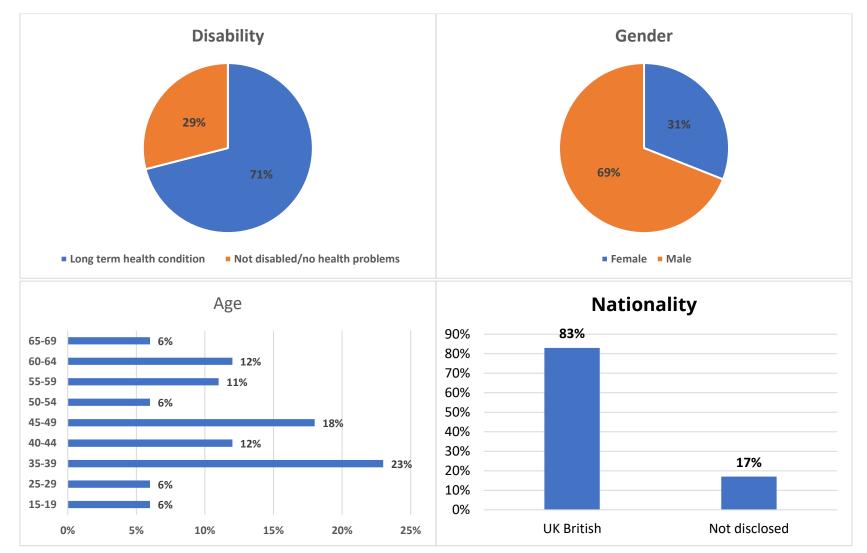

### Tamworth Sacred Heart Project - Breakdown of client demographics (Q1 2024/25)