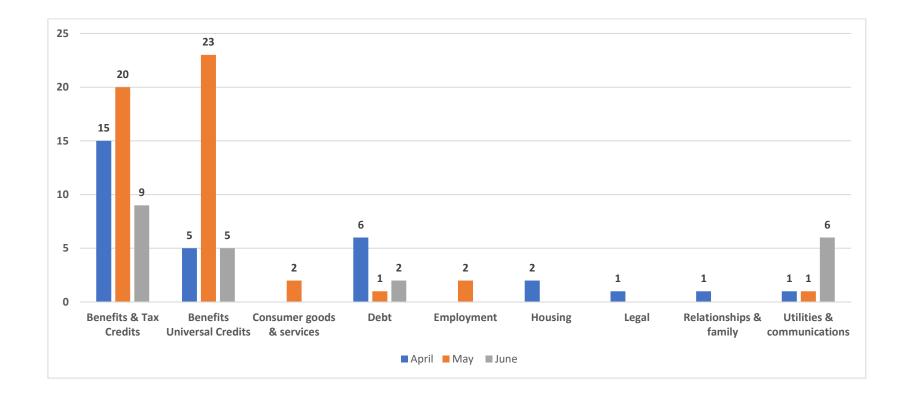

## Tamworth Sacred Heart Project - Breakdown of reported issues (Q1 2024/25)

#### Tamworth Sacred Heart Project - breakdown of Benefits & Tax Credits top issues (Q1 2024/25)

Benefits & Tax Credits issues accounted for the majority of reported issues across the quarter (43%/44 issues). The percentage split of the issues surrounding Benefits & Tax Credits are reported as follows:

#### Tamworth Sacred Heart Project - breakdown of Benefits Universal Credit top issues (Q1 2024/25)

Benefits Universal Credit issues accounted for the second highest reported issues across the quarter (33%/33 issues). The percentage split of the issues surrounding Benefits Universal Credit are reported as follows: