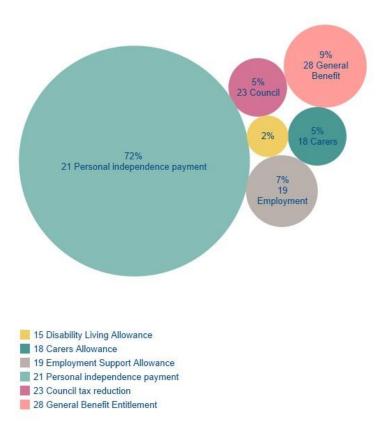

#### Tamworth Sacred Heart Project - breakdown of Benefits & Tax Credits top issues (Q1 2024/25)

Benefits & Tax Credits issues accounted for the majority of reported issues across the quarter (43%/44 issues). The percentage split of the issues surrounding Benefits & Tax Credits are reported as follows: