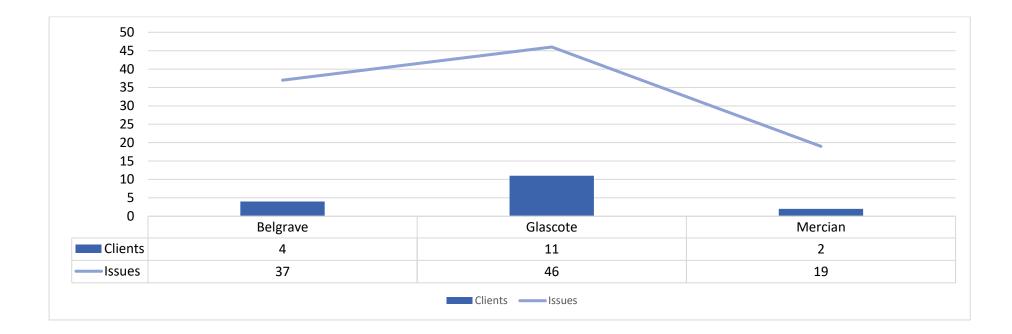

## Tamworth Sacred Heart Project - Breakdown of clients and issues by Ward (Q1 2024/25)